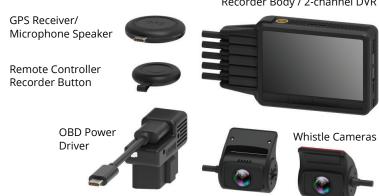

## **SPECIFICATIONS**

| Model:                    | K2S                                                                   |
|---------------------------|-----------------------------------------------------------------------|
| Matrix:                   | 2.19Mpx Sony IMX323 in each camera                                    |
| Optics:                   | F / 2.0, 6G                                                           |
| Platform:                 | Novatek NT96663                                                       |
| Viewing Angle:            | 135 ° diagonal                                                        |
| Shooting Mode:            | 2 channels FullHD @ 30fps                                             |
| Screen:                   | Yes, 2.7'inch TFT 320 × 240                                           |
| Video Output:             | Yes, microHDMI                                                        |
| ADAS Support:             | No                                                                    |
| Features:                 | Built-in WiFi 2.4Ghz, OBDII, BlueTooth button                         |
| Features:                 | Overheat protection, power controller, speed cams (optional)          |
| Features:                 | Potentially connecting a physical out-of-band radar detector          |
| Codec:                    | H.264, .MP4 container                                                 |
| Cyclic Recording Mode:    | Yes                                                                   |
| Parking Mode:             | Yes, many options                                                     |
| GPS Module:               | External (included)                                                   |
| Speaker:                  | Yes                                                                   |
| Microphone:               | Yes, in GPS                                                           |
| Impact Sensor (G-sensor): | Yes                                                                   |
| Voice Prompts:            | Yes                                                                   |
| LED Display:              | On GPS and on the unit                                                |
| Battery:                  | Supercapacitor and lithium 1000mah 3.7v (optional)                    |
| Power Supply:             | 12-24v per input, output 5v usb type-with current more than 1.5A      |
| Temperature Modes:        | Operation from -20 to + 70C Extras.                                   |
| Accessories:              | GPS module (included), Bluetooth button (included), OBDII (optional), |
|                           | hardwire kit, external cameras and IR camera (optional)               |
| Data Recording:           | Date And Time, Speed, Owner's Stamp, Coordinates On Video             |
| Memory Card Support:      | MicroSD up to 256GB                                                   |
| Block Dimensions:         | 87x57x22.5mm, weight 89gr                                             |
| Remote Camera Dimensions: | 25x41x36.5, weight 33gr                                               |
| OS Support:               | PC WIN / MAC, Android / iOS                                           |